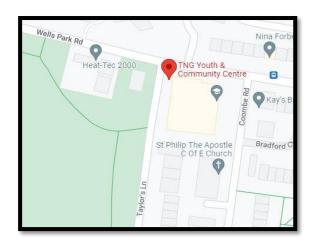

## **TNG**

(The New Generation Youth Club)

111 WELLS PARK ROAD

SE26 6AD

In all of our sessions we promote Five to Thrive because your child's brain grows better when you do five simple things... Respond, Cuddle, Relax, Play and Talk